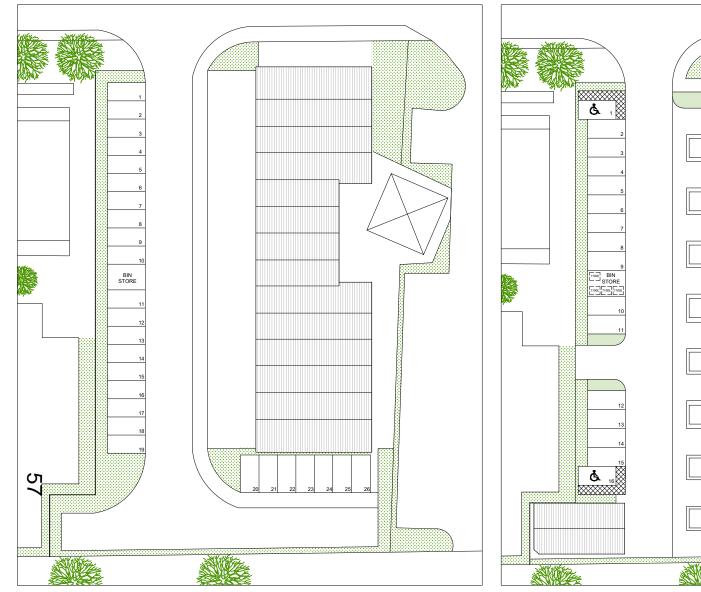

Proposed plan

| CAD file legation: |            | 1686 Drawings Preliminary Site Plan                                                                      |  |  |  |
|--------------------|------------|----------------------------------------------------------------------------------------------------------|--|--|--|
| REV                | DATE       | NOTES                                                                                                    |  |  |  |
| /                  | 12.08.2022 | Issued for planning                                                                                      |  |  |  |
| Α                  | 18.11.2022 | Issued for planning - Indicated existing hedge to south west boundary - Units 8 - 9 - 10 reduced in size |  |  |  |
| В                  | 24.11.2022 | Issued for planning - Corrected dimensions                                                               |  |  |  |
| С                  | 03.02.2023 | Issued for planning - Updated parking layout                                                             |  |  |  |